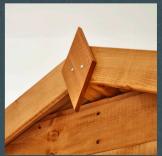

### Corner Bracing

Added to every wall panel on your shed to maximise strength.

### **Roof Tuss** Support

trusses to stop the roof sagging even after years of use.