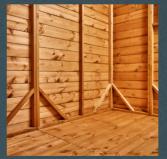

### Corner Bracing

Added to every wall panel on your shed to maximise strength.

### **Roof Tuss** Support

trusses to stop the roof sagging even after years of use.