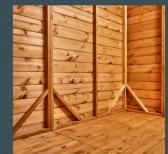

### Heavy Duty Framing

### Corner Bracing

Added to every wall panel on your shed to maximise strength.

### **Roof Tuss** Support

trusses to stop the roof sagging even after years of use.