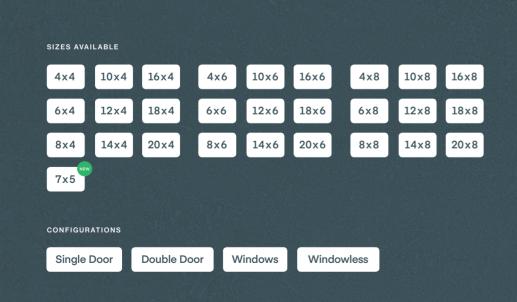

### SIZES AVAILABLE 10x6 16x6 4x8 10x8 16x8 18x8 20x8 14x6 20x6 8x8 14x8 CONFIGURATIONS Double Door Windows Windowless Single Door