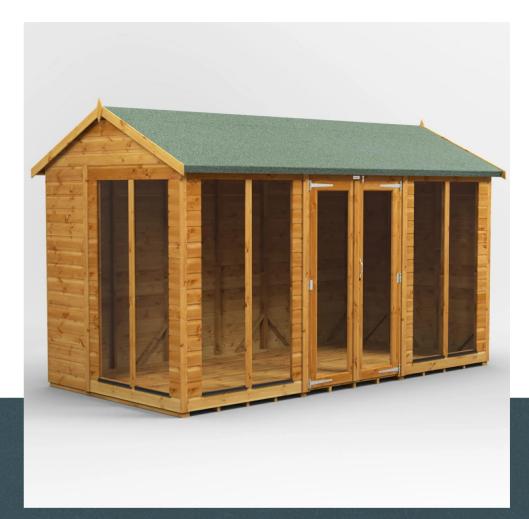

# Power Apex Summerhouse.

### OVERVIEW

The Power Apex Summerhouse can be configured how you want by allowing you to place the doors and windows in any position on any side, which you can do as you assemble it. Toughened glass and full pane joiner made doors included as standard