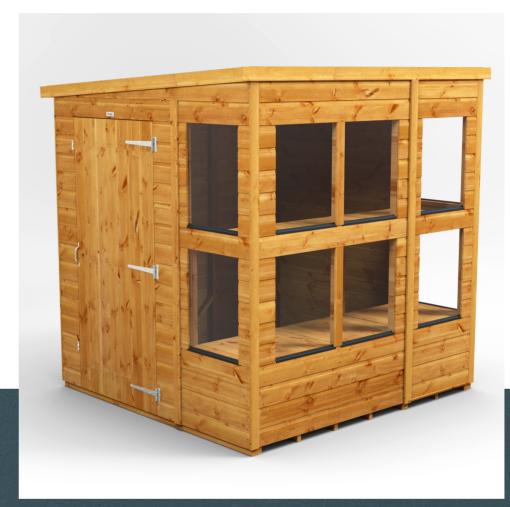

# Power Apex Potting Shed.

### OVERVIEW

The Power Apex Potting Shed can be configured how you want by allowing you to place the doors at either end, which you can do as you assemble it.

Toughened glass and two tier shelving included as standard.

### FEATURES

Two tier shelving is included with all of our Potting Sheds as standard to provide additional storage space for your plants to grow from.

The shelving is 500mm deep and fits nicely under the windows.