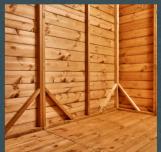

### Heavy Duty Framing

### Corner Bracing

Added to every wall panel on your shed to maximise strength.

### **Roof Tuss** Support

trusses to stop the roof sagging even after years of use.