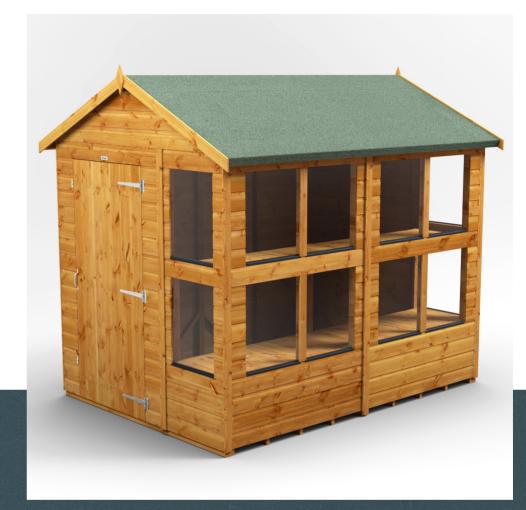

# Power Apex Potting Shed.

### OVERVIEW

The Power Apex Potting Shed can be configured how you want by allowing you to place the doors at either end, which you can do as you assemble it.

Toughened glass and two tier shelving included as standard.

### FEATURES

Two tier shelving is included with all of our Potting Sheds as standard to provide additional storage space for your plants to grow from.

The shelving is 500mm deep and fits nicely under the windows.