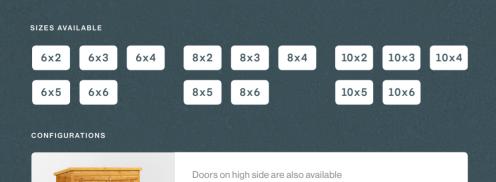

### SIZES AVAILABLE

| 4x6 | 6x6 | 8x6 | 10×6 | 12x6 | 14x6 | 16x6 | 18x6 | 20x6 |
|-----|-----|-----|------|------|------|------|------|------|
| 4x8 | 6x8 | 8x8 | 10×8 | 12x8 | 14x8 | 16x8 | 18x8 | 20x8 |