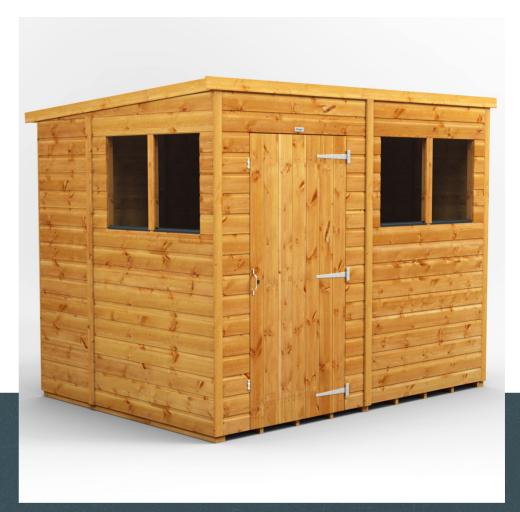

## **Pcwer**® Pent Shed.

### OVERVIEW

The world's most adaptable shed™, the Power Pent, can built in any configuration you choose. Simply assemble the shed your own way putting the door and windows in any position on any side.

### SIZES AVAILABLE 10x6 16x6 4x8 10x8 16x8 18x8 20x8 14x6 20x6 8x8 14x8 CONFIGURATIONS Double Door Windows Windowless Single Door