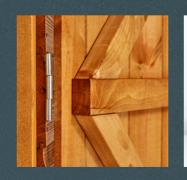

### Corner Bracing

Added to every wall panel on your shed to maximise strength.

### **Roof Tuss** Support

trusses to stop the roof sagging even after years of use.