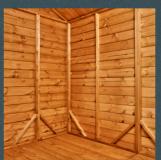

### Corner Bracing

Added to every wall panel on your shed to maximise strength.