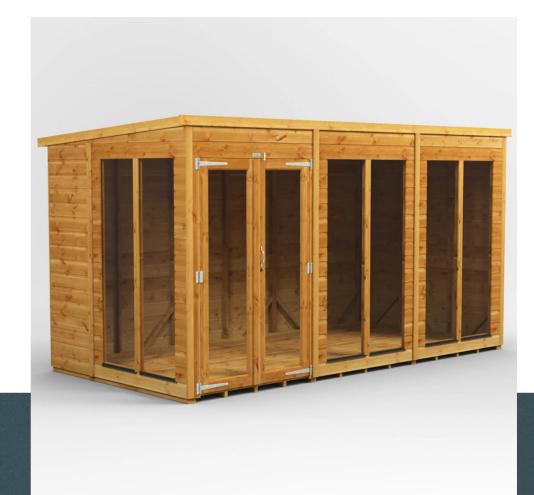

### OVERVIEW

The Power Apex Summerhouse can be configured how you want by allowing you to place the doors and windows in any position on any side, which you can do as you assemble it. Toughened glass and full pane joiner made doors included as standard