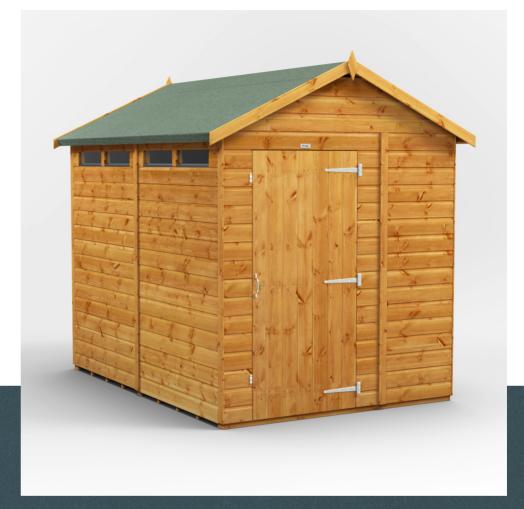

## Pcwer<sup>®</sup> Apex Shed.

### OVERVIEW

The world's most adaptable shed™, the Power Apex, can be configured how you want by allowing you to place the doors and windows in any position on any side, which you can do as you assemble it.