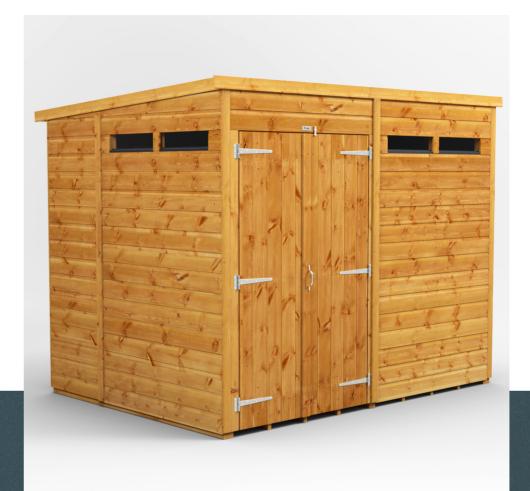

# Power Apex Security Shed.

#### OVERVIEW

The Power Apex Security Shed can be configured how you want by allowing you to place the doors and windows in any position on any side, which you can choose as you assemble it.

Our security sheds feature security slit windows and a high security 5-pin cylinder lock with brass escutcheon plate.