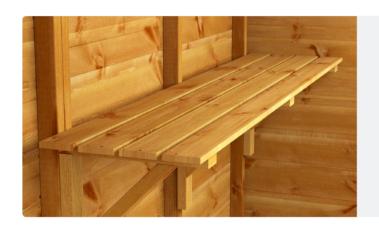

### **Shed Shelving.**

### OVERVIEW

Our Power Shed Shelving kit is designed to add extra space to store those garden tools. It's the perfect companion for a Power shed and flexible enough to fit other sheds too. Available in 4ft and 6ft lengths.