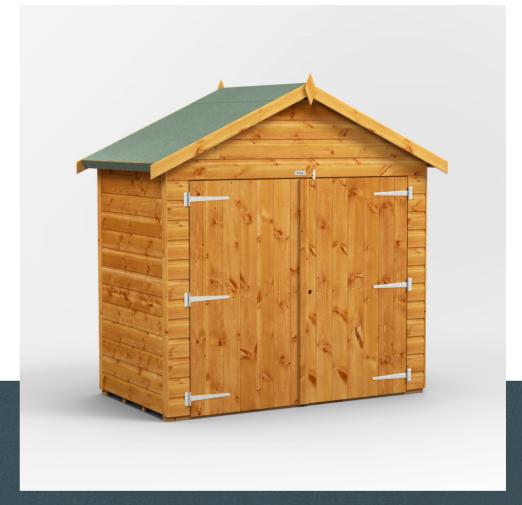

## Pcwer<sup>®</sup> Apex Shed.

### OVERVIEW

The world's most adaptable shed™, the Power Apex, can be configured how you want by allowing you to place the doors and windows in any position on any side, which you can do as you assemble it.