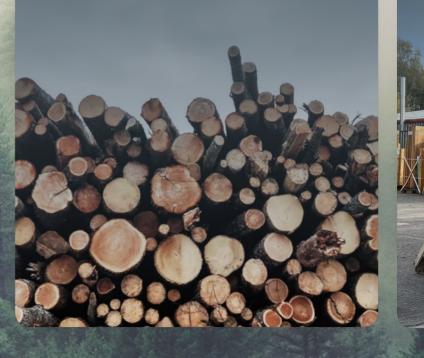

### **Our Timber**

## Three Trees Planted For Every One Cut Down.

We have a small, dedicated number of timber suppliers and forests who we work with. These are very carefully selected using a thorough and comprehensive appraisal to ensure they comply with our procurement policy and supply chain documentation.

Our work with our supply chain and the timber suppliers we choose can easily be demonstrated as our suppliers plant three trees for every one cut down.