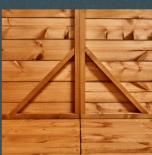

### Corner Bracing

Added to every wall panel on your shed to maximise strength.

### **Roof Tuss** Support

trusses to stop the roof sagging even after years of use.