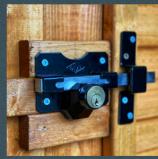

#### OVERVIEW

The Power Apex Security Shed can be configured how you want by allowing you to place the doors and windows in any position on any side, which you can choose as you assemble it.

Our security sheds feature security slit windows and a high security 5-pin cylinder lock with brass escutcheon plate.

#### OVERVIEW

The Power Pent Security Shed can be configured how you want by allowing you to place the doors and windows in any position on any side, which you can choose as you assemble it.

Our security sheds feature security slit windows and a high security 5-pin cylinder lock with brass escutcheon plate.