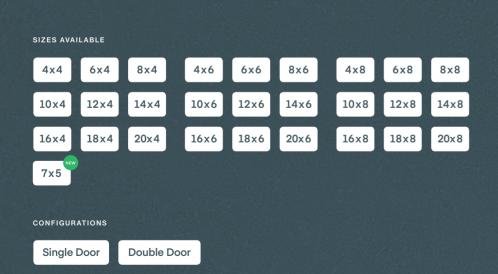

### SIZES AVAILABLE 10x6 16x6 4x8 10x8 16x8 18x8 20x8 14x6 20x6 8x8 14x8 CONFIGURATIONS Double Door Windows Windowless Single Door