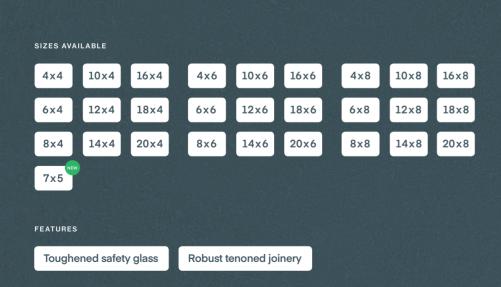

### SIZES AVAILABLE

18x6 20x6 14x6 16x6 18x8

### SIZES AVAILABLE

| 4x6 | 6x6 | 8x6 | 10×6 | 12x6 | 14x6 | 16x6 | 18x6 | 20x6 |
|-----|-----|-----|------|------|------|------|------|------|
| 4x8 | 6x8 | 8x8 | 10×8 | 12x8 | 14x8 | 16x8 | 18x8 | 20x8 |

### FEATURES

All potting sheds come with toughened safety glass

The toughening process improves the structural durability and thermal strength of the glass, in turn increasing its resilience and ability to withstand heat.