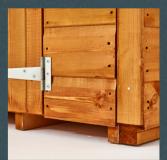

### Ironmongery

### Corner Bracing

Added to every wall panel on your shed to maximise strength.