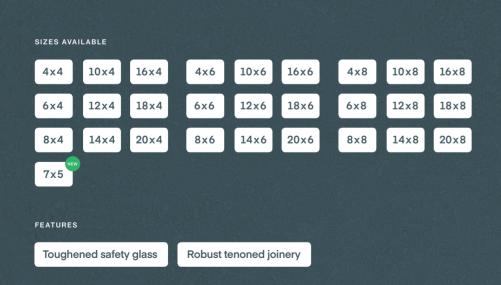

### OVERVIEW

The Power Apex Summerhouse can be configured how you want by allowing you to place the doors and windows in any position on any side, which you can do as you assemble it. Toughened glass and full pane joiner made doors included as standard

### FEATURES

All potting sheds come with toughened safety glass

The toughening process improves the structural durability and thermal strength of the glass, in turn increasing its resilience and ability to withstand heat.