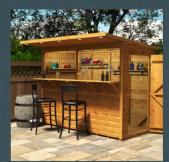

## Power Pent Pub Shed.

#### OVERVIEW

The Power Pent Pub Shed is a truly unique shed ideal for a garden bar. Serving hatches are included with units to secure the large front openings when the pub is closed!

There is also a 2ft front roof overhang for additional protection.