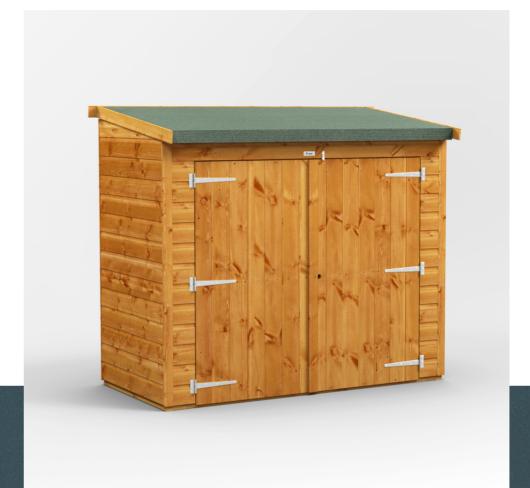

## Power Pent Bike Shed.

### OVERVIEW

The most durable wooden bike shed ever made. Precision-manufactured, high-grade timber, water resistant.

No other bike shed is like a Power bike shed.