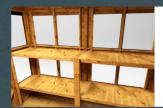

### OVERVIEW

The Power Apex Potting Shed can be configured how you want by allowing you to place the doors at either end, which you can do as you assemble it.

Toughened glass and two tier shelving included as standard.

### FEATURES

Two tier shelving is included with all of our Potting Sheds as standard to provide additional storage space for your plants to grow from.

The shelving is 500mm deep and fits nicely under the windows.