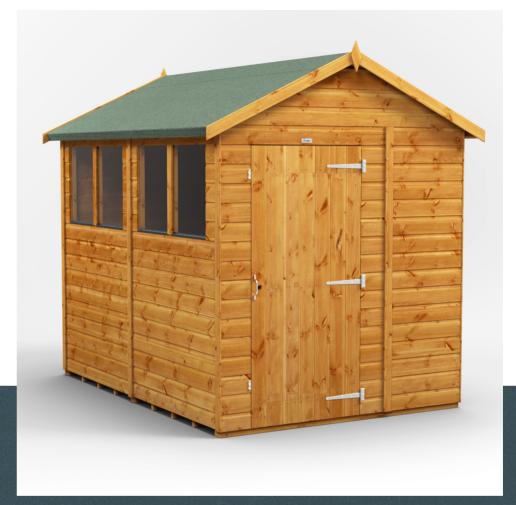

## Pcwer<sup>®</sup> Apex Shed.

### OVERVIEW

The world's most adaptable shed™, the Power Apex, can be configured how you want by allowing you to place the doors and windows in any position on any side, which you can do as you assemble it.