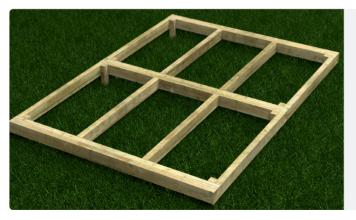

### **Shed Base Kit.**

#### OVERVIEW

Build a solid foundation with the shed base kit - the perfect addition for your Power Shed. A pressure treated timber base for your garden shed which will fit your Power Shed floor perfectly.