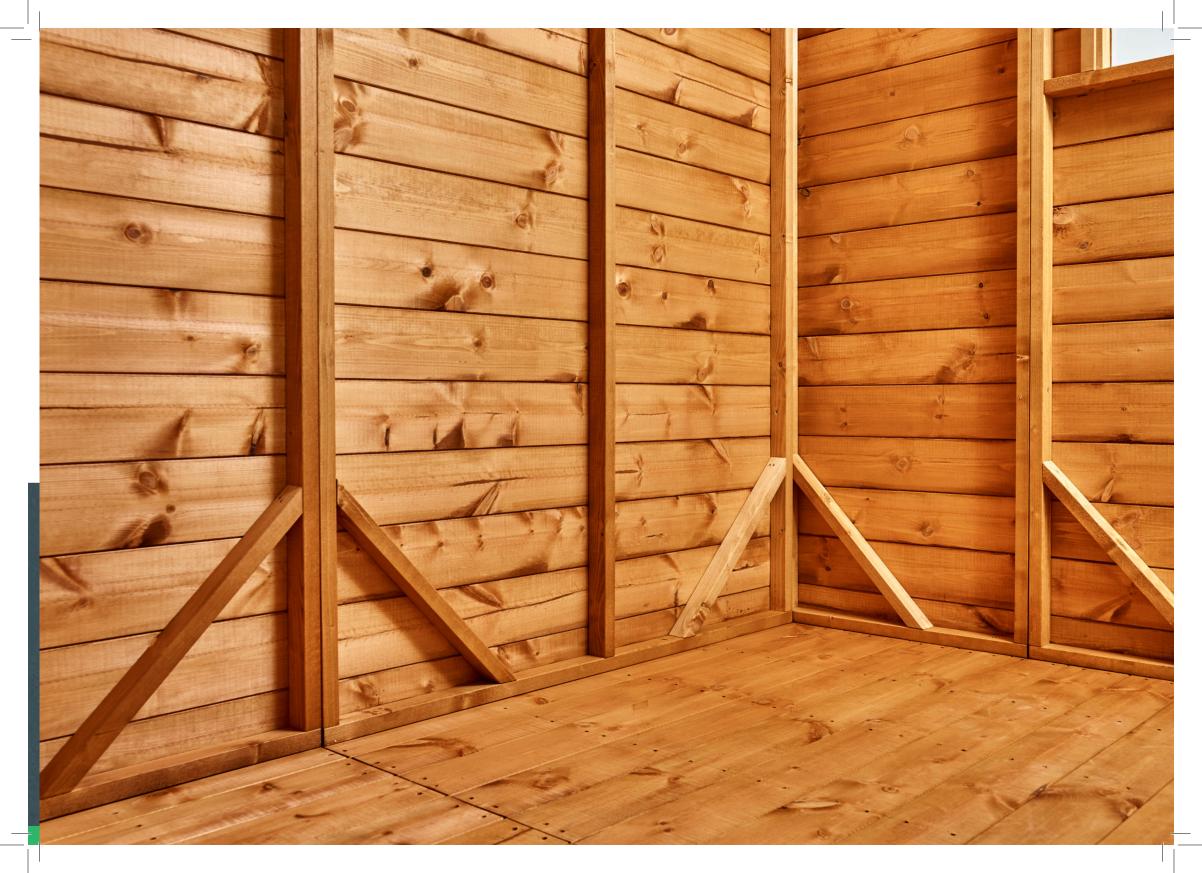

### Heavy Duty Framing

### Corner Bracing

Added to every wall panel on your shed to maximise strength.