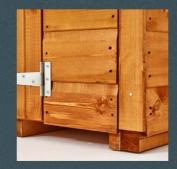

### Corner Bracing

Added to every wall panel on your shed to maximise strength.