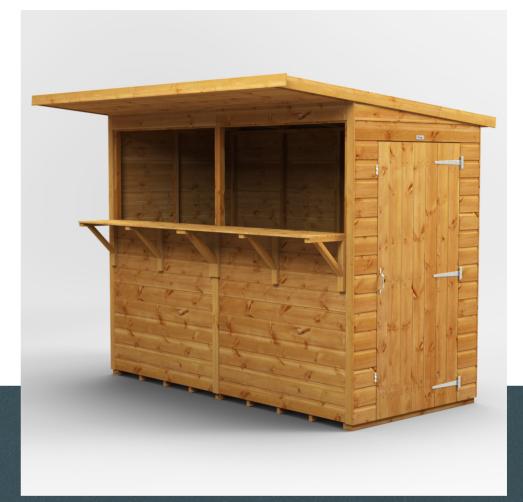

## Power Pent Pub Shed.

#### OVERVIEW

The Power Pent Pub Shed is a truly unique shed ideal for a garden bar. Serving hatches are included with units to secure the large front openings when the pub is closed!

There is also a 2ft front roof overhang for additional protection.