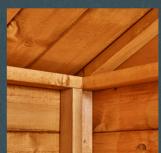

### Corner Bracing

Added to every wall panel on your shed to maximise strength.

### **Roof Tuss** Support

trusses to stop the roof sagging even after years of use.