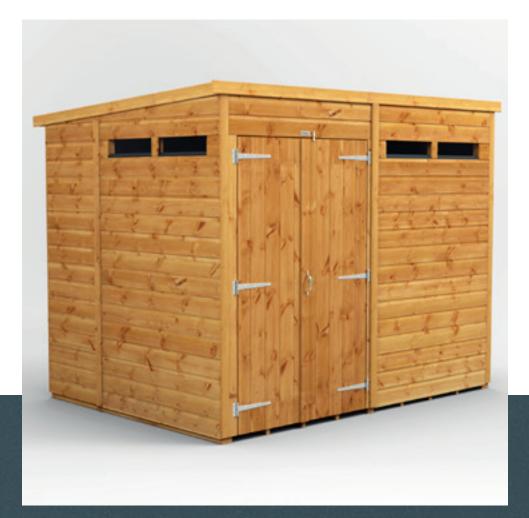

# Power Apex Security Shed.

## OVERVIEW

The Power Apex Security Shed can be configured how you want by allowing you to place the doors and windows in any position on any side, which you can choose as you assemble it.

Our security sheds feature security slit windows and a high security 5-pin cylinder lock with brass escutcheon plate.