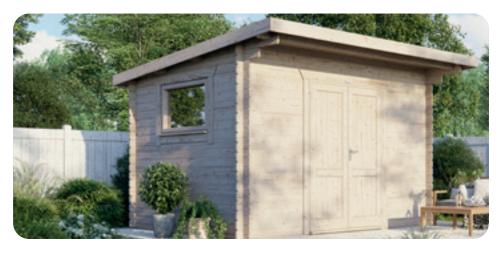

# Power Apex Security Shed.

## OVERVIEW

The Power Apex Security Shed can be configured how you want by allowing you to place the doors and windows in any position on any side, which you can choose as you assemble it.

Our security sheds feature security slit windows and a high security 5-pin cylinder lock with brass escutcheon plate.

## SIZES AVAILABLE

| 4x4  | 12x4 | 4x6  | 14x6 | 4x8  | 14x8 | 4x10  | 14x10 |
|------|------|------|------|------|------|-------|-------|
| 6x4  | 14x4 | 6x6  | 16x6 | 6x8  | 16x8 | 6x10  | 16×10 |
| 8x4  | 16x4 | 8x6  | 18x6 | 8x8  | 18x8 | 8x10  | 18×10 |
| 7x5  | 18x4 | 10x6 | 20x6 | 10x8 | 20x8 | 10×10 | 20x10 |
| 10x4 | 20x4 | 12x6 |      | 12x8 |      | 12×10 |       |

CONFIGURATIONS

Single Door

**Double Door** 