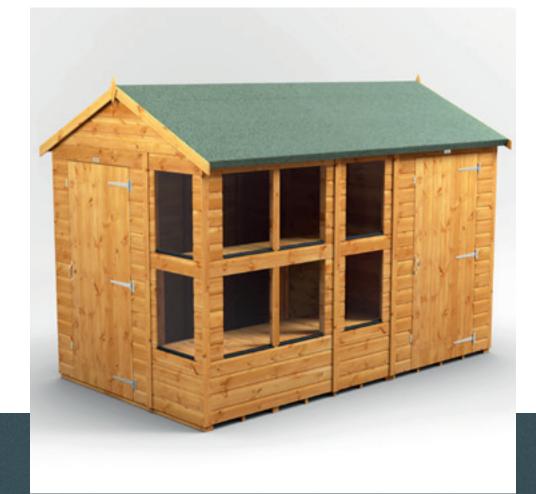

# Power Apex Potting Shed.

## OVERVIEW

The Power Apex Potting Shed can be configured how you want by allowing you to place the doors at either end, which you can do as you assemble it.

Toughened glass and two tier shelving included as standard.

## **FEATURES**

Two tier shelving is included with all of our Potting Sheds as standard to provide additional storage space for your plants to grow from.

The shelving is 500mm deep and fits nicely under the windows.