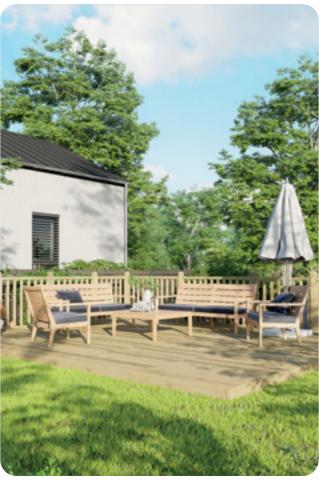

## Power Decking Kits

Available with No Handrails, Two Handrails or Three Handrails