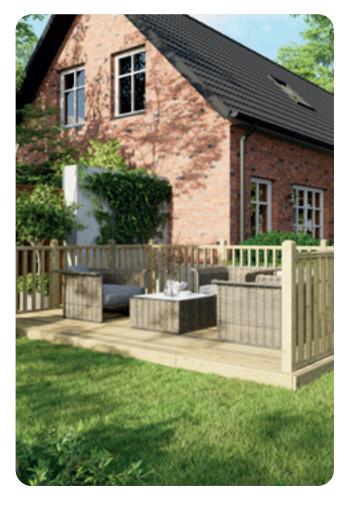

## Power Decking Kits

Available with No Handrails, Two Handrails or Three Handrails