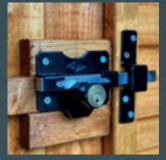

## OVERVIEW

The Power Apex Security Shed can be configured how you want by allowing you to place the doors and windows in any position on any side, which you can choose as you assemble it.

Our security sheds feature security slit windows and a high security 5-pin cylinder lock with brass escutcheon plate.