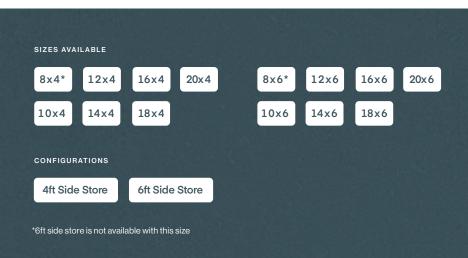

## Power Apex Summerhouse Combi Shed.

## OVERVIEW

Our Power Apex Summerhouse - now featuring an attached shed side store! The Power Apex Summerhouse Combi building is a functional and stylish solution to your garden, allowing you to bask in the joys of British summertime while conveniently storing away any items you need in one convenient location. Experience the best of both worlds with our upgraded summerhouse and shed combi.

## SIZES AVAILABLE

10x4

8x4\* 14x4

16x4

18x4

20x4

8x6\*

10x6

12x6

20x6 14x6

16x6

8x8\* 14x8

18x8

20x8

10x8 16x8

12x8

CONFIGURATIONS 4ft Side Store

6ft Side Store

\*6ft side store is not available with this size