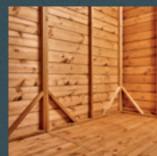

## **Roof Tuss** Support

Apex sheds come with roof trusses to stop the roof sagging even after years of use.