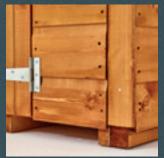

## Heavy Duty Framing

Extra thick framing to provide

## Corner Bracing

Available on shiplap buildings, corner bracing is added to maximise strength.