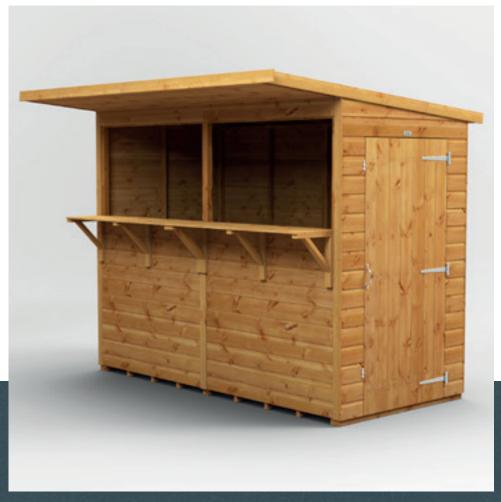

## Power Pent Pub Shed.

## OVERVIEW

The Power Pent Pub Shed is a truly unique shed ideal for a garden bar. Serving hatches are included with units to secure the large front openings when the pub is closed!

There is also a 2ft front roof overhang for additional protection.

10x4 12x4