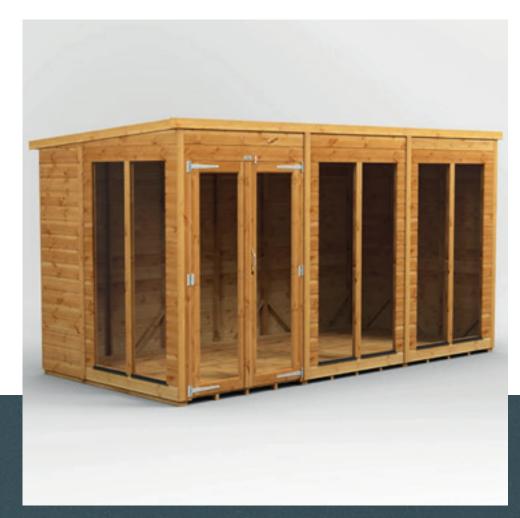

## OVERVIEW

The world's most adaptable shed™, the Power Apex, can be configured how you want by allowing you to place the doors and windows in any position on any side, which you can do as you assemble it.

### SIZES AVAILABLE 14x10 12x4 14x8 4x6 14x6 4x8 4x10 14x4 6x6 16x6 6x8 16x8 16x10 18x10 8x4 16x4 8x6 18x6 18x8 20x10 18x4 10x6 20x6 10x8 20x8 10x10 7x5 12x10 10x4 20x4 12x6 12x8 CONFIGURATIONS Single Door Double Door Windows Windowless