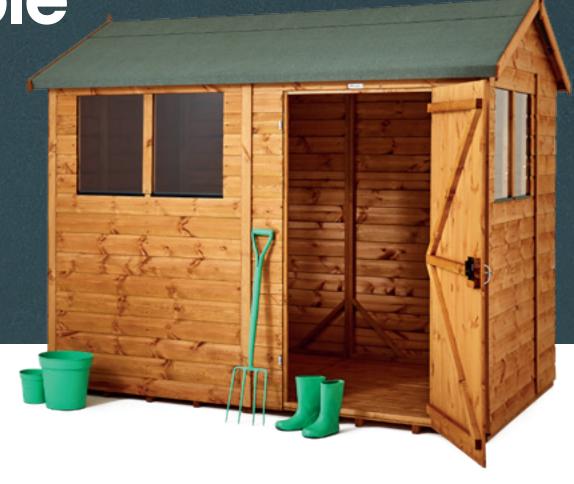

## **Pcwer**®

The World's Most Adaptable Shed.

## OVERVIEW

The world's most adaptable shed™, the Power Apex, can be configured how you want by allowing you to place the doors and windows in any position on any side, which you can do as you assemble it.