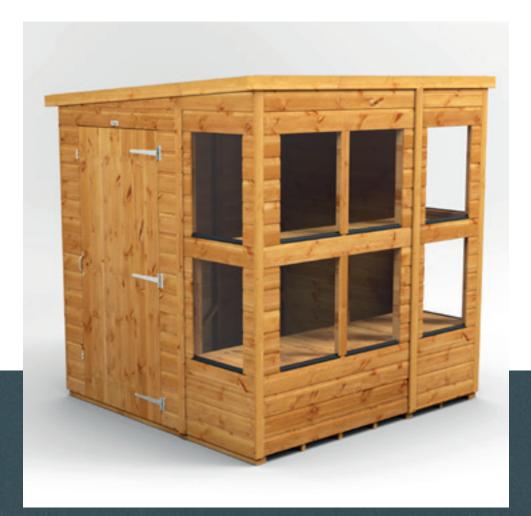

# Power Apex Potting Shed.

## OVERVIEW

The Power Apex Potting Shed can be configured how you want by allowing you to place the doors at either end, which you can do as you assemble it.

Toughened glass and two tier shelving included as standard.

## **FEATURES**

Two tier shelving is included with all of our Potting Sheds as standard to provide additional storage space for your plants to grow from.

The shelving is 500mm deep and fits nicely under the windows.