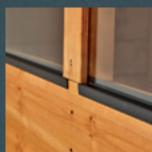

## Corner Bracing

Available on shiplap buildings, corner bracing is added to maximise strength.