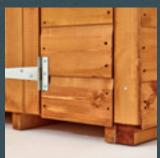

## Corner Bracing

Available on shiplap buildings, corner bracing is added to maximise strength.