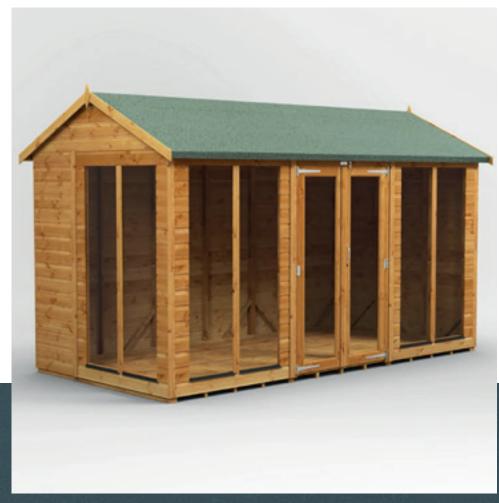

## Power Apex Summerhouse.

## OVERVIEW

The Power Apex Summerhouse can be configured how you want by allowing you to place the doors and windows in any position on any side, which you can do as you assemble it. Toughened glass and full pane joiner made doors included as standard.

## SIZES AVAILABLE

4x6 16x8 10x6 16x6 4x8 10x8 18x6 18x8 20x4 20x6 8x8 20x8 14x6

**FEATURES** 

Toughened safety glass

Robust tenoned joinery