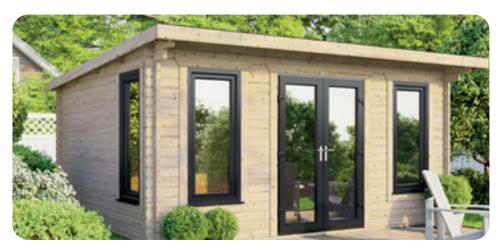

## **Power**® Apex Shed.

## OVERVIEW

The world's most adaptable shed™, the Power Apex, can be configured how you want by allowing you to place the doors and windows in any position on any side, which you can do as you assemble it.

### SIZES AVAILABLE 14x10 12x4 14x8 4x6 14x6 4x8 4x10 14x4 6x6 16x6 6x8 16x8 16x10 18x10 8x4 16x4 8x6 18x6 18x8 20x10 18x4 10x6 20x6 10x8 20x8 10x10 7x5 12x10 10x4 20x4 12x6 12x8 CONFIGURATIONS Single Door Double Door Windows Windowless