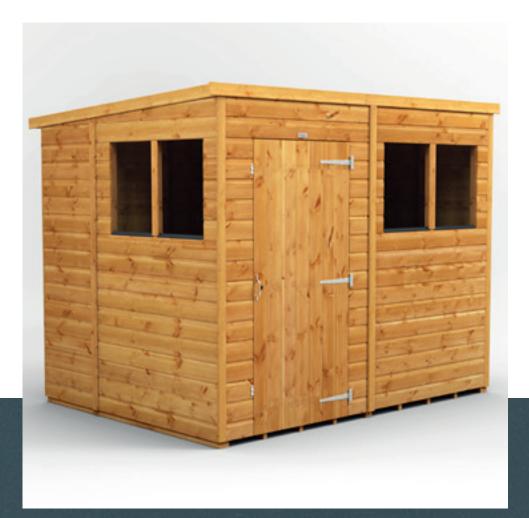

## OVERVIEW

The world's most adaptable shed™, the Power Apex, can be configured how you want by allowing you to place the doors and windows in any position on any side, which you can do as you assemble it.

## OVERVIEW

The world's most adaptable shed™, the Power Pent, can built in any configuration you choose. Simply assemble the shed your own way putting the door and windows in any position on any side.