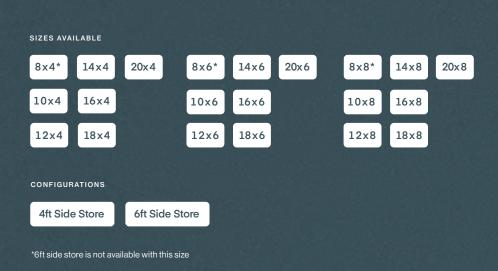

# Power Apex Potting Combi Shed.

## OVERVIEW

Our Power Apex Potting Shed - now featuring an attached shed side store! The Power Apex Potting Shed Combi building is a functional and stylish solution to your garden, allowing you to bask in the joys of British summertime while conveniently storing away any items you need in one convenient location. Experience the best of both worlds with our upgraded potting shed and shed combi.

## SIZES AVAILABLE

20x4 14x4

8x6\*

14x6

20x6

18x6 12x6

18x4

4ft Side Store

6ft Side Store

\*6ft side store is not available with this size