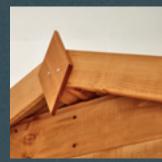

## Corner Bracing

Available on shiplap buildings, corner bracing is added to maximise strength.