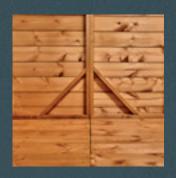

## Corner Bracing

Available on shiplap buildings, corner bracing is added to maximise strength.