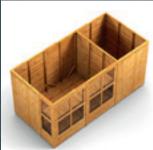

# Power Apex Potting Shed.

## OVERVIEW

The Power Apex Potting Shed can be configured how you want by allowing you to place the doors at either end, which you can do as you assemble it.

Toughened glass and two tier shelving included as standard.

## **FEATURES**

Two tier shelving is included with all of our Potting Sheds as standard to provide additional storage space for your plants to grow from.

The shelving is 500mm deep and fits nicely under the windows.