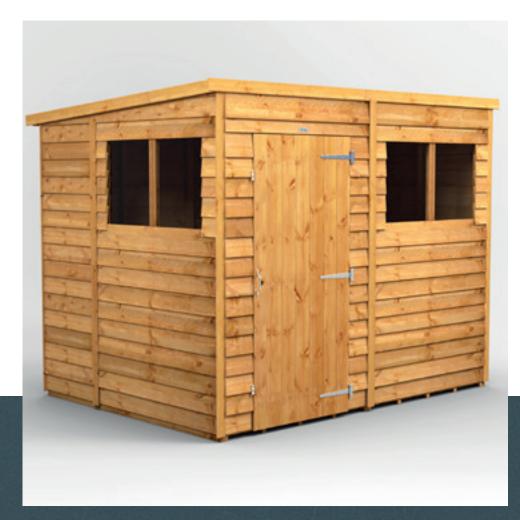

## **Power**® Apex Shed.

## OVERVIEW

The world's most adaptable shed™, the Power Apex, can be configured how you want by allowing you to place the doors and windows in any position on any side, which you can do as you assemble it.

### SIZES AVAILABLE 14x10 12x4 14x8 4x6 14x6 4x8 4x10 14x4 6x6 16x6 6x8 16x8 16x10 18x10 8x4 16x4 8x6 18x6 18x8 20x10 18x4 10x6 20x6 10x8 20x8 10x10 7x5 12x10 10x4 20x4 12x6 12x8 CONFIGURATIONS Single Door Double Door Windows Windowless