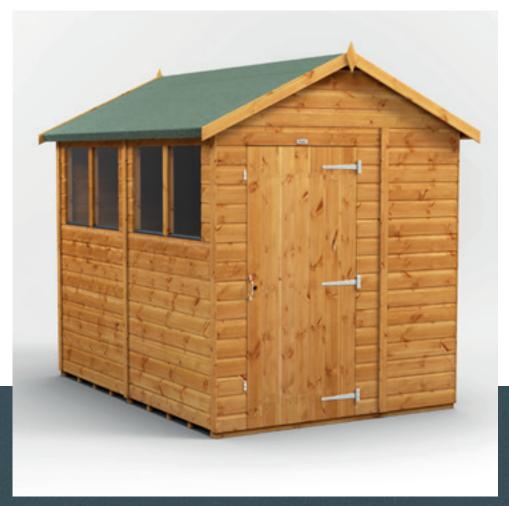

## **Power**® Apex Shed.

## OVERVIEW

The world's most adaptable shed™, the Power Apex, can be configured how you want by allowing you to place the doors and windows in any position on any side, which you can do as you assemble it.