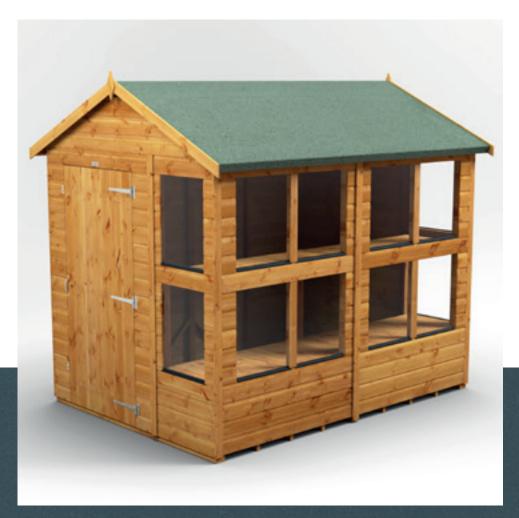

# Power Apex Potting Shed.

## OVERVIEW

The Power Apex Potting Shed can be configured how you want by allowing you to place the doors at either end, which you can do as you assemble it.

Toughened glass and two tier shelving included as standard.

## **FEATURES**

Two tier shelving is included with all of our Potting Sheds as standard to provide additional storage space for your plants to grow from.

The shelving is 500mm deep and fits nicely under the windows.