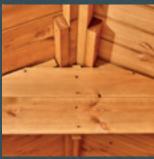

## Corner Bracing

Available on shiplap buildings, corner bracing is added to maximise strength.