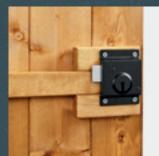

## OVERVIEW

The Power Apex Security Shed can be configured how you want by allowing you to place the doors and windows in any position on any side, which you can choose as you assemble it.

Our security sheds feature security slit windows and a high security 5-pin cylinder lock with brass escutcheon plate.

## OVERVIEW

The Power Pent Security Shed can be configured how you want by allowing you to place the doors and windows in any position on any side, which you can choose as you assemble it.

Our security sheds feature security slit windows and a high security 5-pin cylinder lock with brass escutcheon plate.