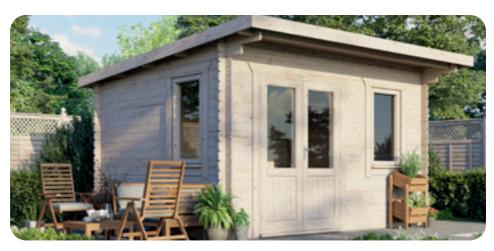

## Pcwer<sup>®</sup> Pent Shed.

## OVERVIEW

The world's most adaptable shed™, the Power Pent, can built in any configuration you choose. Simply assemble the shed your own way putting the door and windows in any position on any side.

## SIZES AVAILABLE 12x4

14x6

16x6

20x6

4x8

14x8

18x8

16x8

8x4 16x4

14x4

18x6

20x8

12x6

10x6

10x8

8x8

10x4 20x4

18x4

12x8

## CONFIGURATIONS

Single Door

Double Door

Windows

Windowless