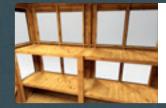

## **FEATURES**

Two tier shelving is included with all of our Potting Sheds as standard to provide additional storage space for your plants to grow from.

The shelving is 500mm deep and fits nicely under the windows.