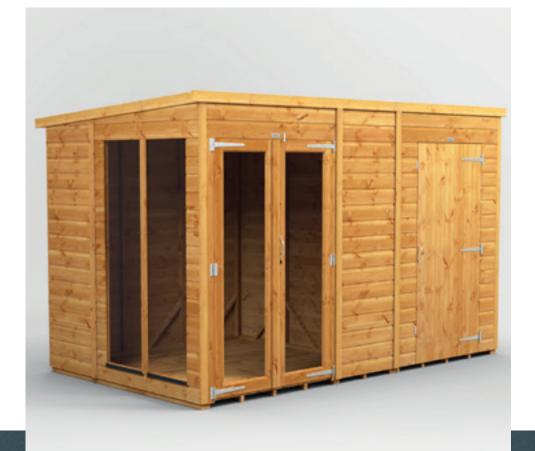

## **Power**® Apex Shed.

## OVERVIEW

The world's most adaptable shed™, the Power Apex, can be configured how you want by allowing you to place the doors and windows in any position on any side, which you can do as you assemble it.

### SIZES AVAILABLE 14x10 12x4 14x8 4x6 14x6 4x8 4x10 14x4 6x6 16x6 6x8 16x8 16x10 18x10 8x4 16x4 8x6 18x6 18x8 20x10 18x4 10x6 20x6 10x8 20x8 10x10 7x5 12x10 10x4 20x4 12x6 12x8 CONFIGURATIONS Single Door Double Door Windows Windowless