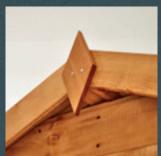

## Corner Bracing

Available on shiplap buildings, corner bracing is added to maximise strength.

## **Roof Tuss** Support

Apex sheds come with roof trusses to stop the roof sagging even after years of use.