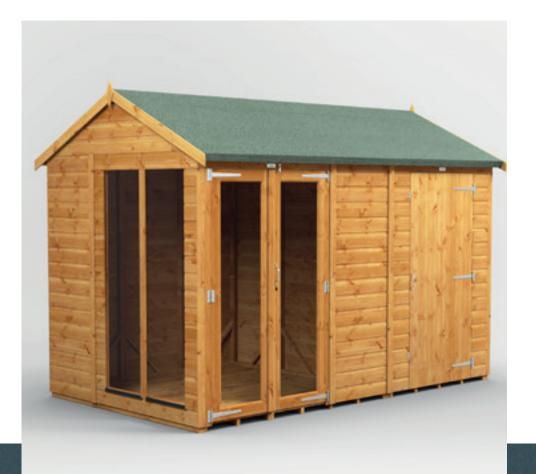

## Power Apex Summerhouse Combi Shed.

## OVERVIEW

Our Power Apex Summerhouse - now featuring an attached shed side store! The Power Apex Summerhouse Combi building is a functional and stylish solution to your garden, allowing you to bask in the joys of British summertime while conveniently storing away any items you need in one convenient location. Experience the best of both worlds with our upgraded summerhouse and shed combi.