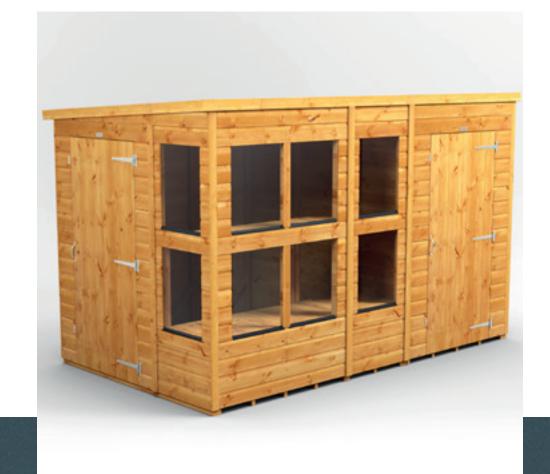

# Power Apex Potting Shed.

## OVERVIEW

The Power Apex Potting Shed can be configured how you want by allowing you to place the doors at either end, which you can do as you assemble it.

Toughened glass and two tier shelving included as standard.

## **FEATURES**

Two tier shelving is included with all of our Potting Sheds as standard to provide additional storage space for your plants to grow from.

The shelving is 500mm deep and fits nicely under the windows.