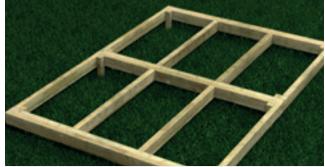

ed ever made. Precision-manufactured, high-grade timber, water resistant.

No other bike shed is like a Power bike shed.



6x6

6x4

8x6 8x5

8x4

10x4

10x6 10x5

## CONFIGURATIONS



Doors on high side are also available









## Power Pent Pub Shed.







## OVERVIEW

The Power Pent Pub Shed is a truly unique shed ideal for a garden bar. Serving hatches are included with units to secure the large front openings when the pub is closed!

There is also a 2ft front roof overhang for additional protection.



10x4 12x4











## Did you know we also sell

## Power Log Cabins.

44mm Log Cabins





28mm Log Cabins





## Did you know we also sell

## Power Decking Kits

Available with No Handrails, Two Handrails or Three Handrails







## Additional Extras.



**Shed Shelving** 



**Base Kit** 



Power Racking



Power Planter



Power Paint









## What makes Power different?



## Power 10 Year Guarentee

Every shed is guaranteed for 10 years against timber rot, decay or insect infestation.



## Galvanised

Ensures the shed lasts longer and minimises oxidisation.



## High Grade **Premium Timber**

All garden buildings and accessories are made from high timber.



## Convenient FREE **Shipping & Returns**

Super fast delivery and you get



## Heavy Duty Framing

Extra thick framing to provide



## Additional Height

That extra bit taller to give you ample headroom inside.



## Toughened Glass

500% more resistant to heat and shock than ordinary glass.



## Ironmongery



## Corner Bracing

Available on shiplap buildings, corner bracing is added to max