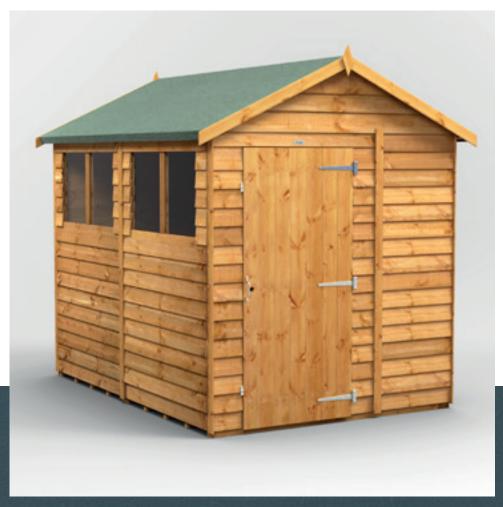

## OVERVIEW

The world's most adaptable shed™, the Power Apex, can be configured how you want by allowing you to place the doors and windows in any position on any side, which you can do as you assemble it.

### SIZES AVAILABLE 14x10 12x4 14x8 4x6 14x6 4x8 4x10 14x4 6x6 16x6 6x8 16x8 16x10 18x10 8x4 16x4 8x6 18x6 18x8 20x10 18x4 10x6 20x6 10x8 20x8 10x10 7x5 12x10 10x4 20x4 12x6 12x8 CONFIGURATIONS Single Door Double Door Windows Windowless