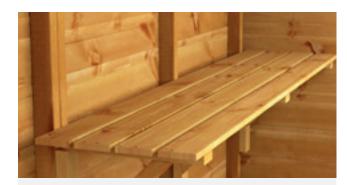

## **FEATURES**

Two tier shelving is included with all of our Potting Sheds as standard to provide additional storage space for your plants to grow from.

The shelving is 500mm deep and fits nicely under the windows.