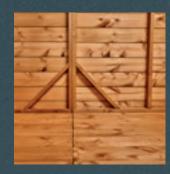

## Corner Bracing

Available on shiplap buildings, corner bracing is added to maximise strength.

## **Roof Tuss** Support

Apex sheds come with roof trusses to stop the roof sagging even after years of use.