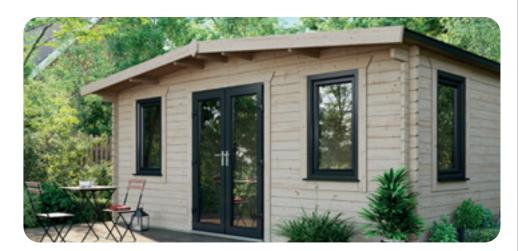

## OVERVIEW

The world's most adaptable shed™, the Power Apex, can be configured how you want by allowing you to place the doors and windows in any position on any side, which you can do as you assemble it.