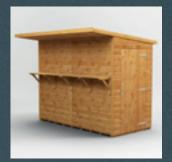

## Power Pent Pub Shed.

## OVERVIEW

The Power Pent Pub Shed is a truly unique shed ideal for a garden bar. Serving hatches are included with units to secure the large front openings when the pub is closed!

There is also a 2ft front roof overhang for additional protection.

10x4 12x4