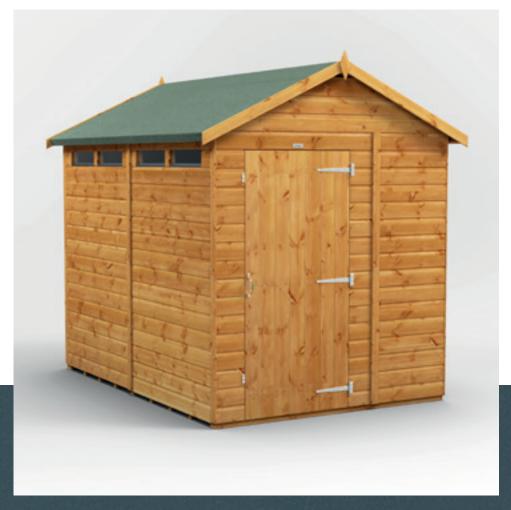

## **Power**® Apex Shed.

## OVERVIEW

The world's most adaptable shed™, the Power Apex, can be configured how you want by allowing you to place the doors and windows in any position on any side, which you can do as you assemble it.