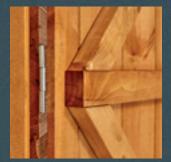

## Corner Bracing

Available on shiplap buildings, corner bracing is added to maximise strength.