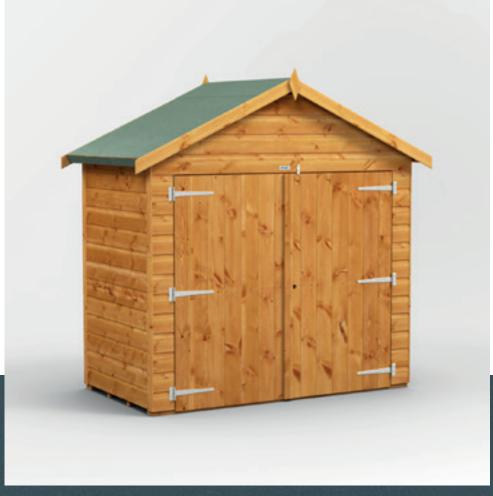

## **Power**® Apex Shed.

## OVERVIEW

The world's most adaptable shed™, the Power Apex, can be configured how you want by allowing you to place the doors and windows in any position on any side, which you can do as you assemble it.