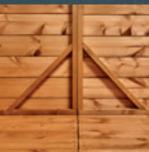

## Corner Bracing

Available on shiplap buildings, corner bracing is added to maximise strength.