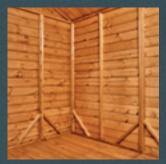

## Corner Bracing

Available on shiplap buildings, corner bracing is added to maximise strength.