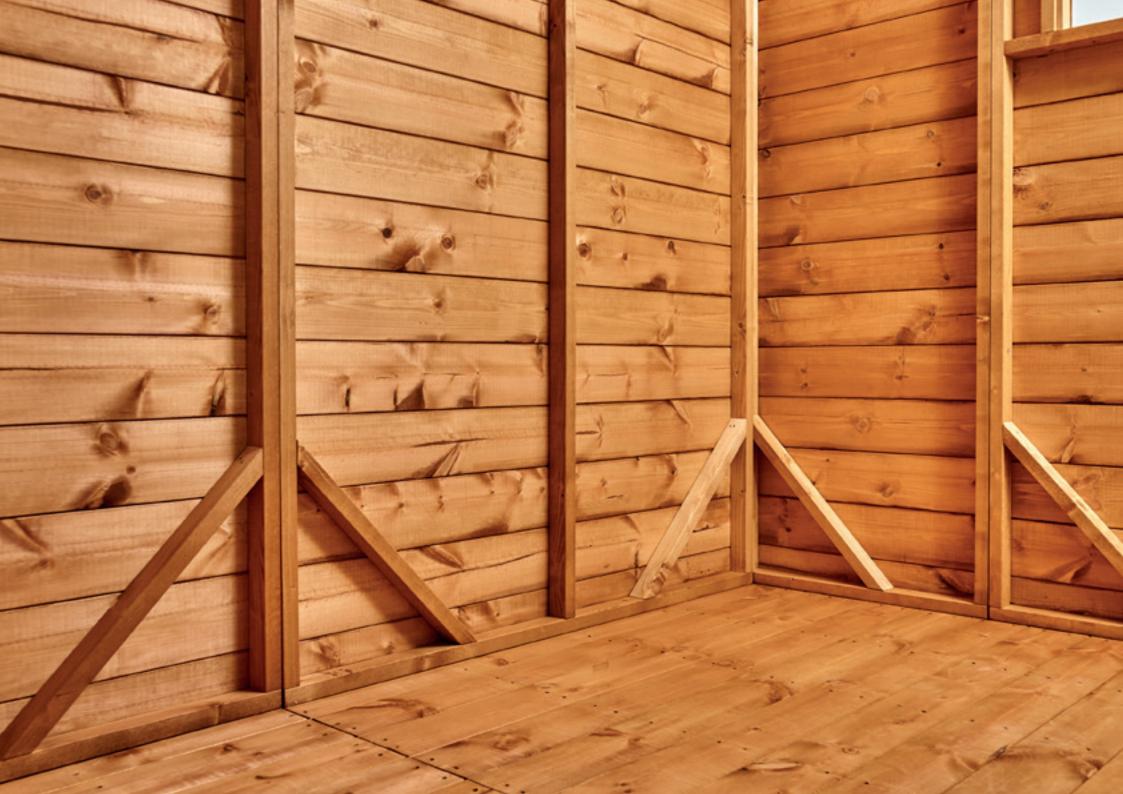

## Corner Bracing

Available on shiplap buildings, corner bracing is added to maximise strength.