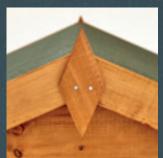

## **Roof Tuss** Support

Apex sheds come with roof trusses to stop the roof sagging even after years of use.